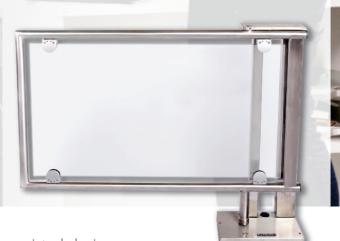

## **FEATURES**

- 180° opening
- Battery backup (optional)
- Framed and frameless options
- Stainless steel frame
- Floor spring holds door open at 90°
- Upon power failure or fire alarm, the gate unlocks

## **SPECIFICATIONS**

| Power              | 220 V AC (110 V AC on request)       |
|--------------------|--------------------------------------|
| Frequency          | 50Hz / 60 Hz                         |
| Power Consumption  | 25 W                                 |
| Controller Voltage | 24 V DC                              |
| Locking Mechanism  | Solenoid operating locking mechanism |
| Pivot              | Self-lubricating brush               |
| Gate Wing          | Stainless steel / Toughened glass    |