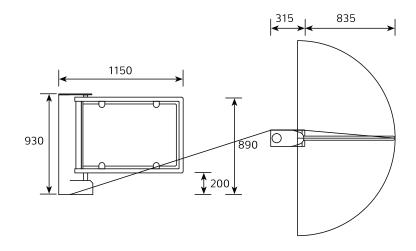

## **FEATURES**

- 180° opening
- Battery backup (optional)
- Framed and frameless options
- Stainless steel frame
- Floor spring holds door open at 90°
- Upon power failure or fire alarm, the gate unlocks

## **SPECIFICATIONS**

| Power              | 220 V AC (110 V AC on request)       |
|--------------------|--------------------------------------|
| Frequency          | 50Hz / 60 Hz                         |
| Power Consumption  | 25 W                                 |
| Controller Voltage | 24 V DC                              |
| Locking Mechanism  | Solenoid operating locking mechanism |
| Pivot              | Self-lubricating brush               |
| Gate Wing          | Stainless steel / Toughened glass    |