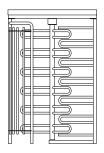

## **TRIUMPH**

Full Height Industrial Turnstile

The Triumph Turnstile is used to control high volumes at high risk areas. It is suitable for both exterior and interior use in severe conditions, with no routine maintenance required. Available in 3-arm (120°), 4-arm (90°) or 5-arm (72°).

## **SPECIFICATIONS**

| Power                   | 220 V AC (110 V AC on request)                                                 |
|-------------------------|--------------------------------------------------------------------------------|
| Frequency               | 50Hz / 60 Hz                                                                   |
| Power Consumption       | 50 W (single) / 100 W (double)                                                 |
| Solenoid Voltage        | 24 V DC (12 V DC on request)                                                   |
| Logic Voltage           | 24 V DC                                                                        |
| Dimensions              | Single: 1400 x 2125 mm (WxH) / 1430 x 2250 mm (WxH) (recommended opening size) |
|                         | Double: 2150 x 2125 mm (WxH) / 2180 x 2250 mm (WxH) (recommended opening size) |
| Rotor Diameter          | 1200 mm                                                                        |
| Rotor Arm Configuration | 3 / 4 / 5 arm                                                                  |
| Rotor Arms              | 32 mm diameter U-tube arms spaced 165 mm apart                                 |
| Weight                  | Single: 160 kg / Double: 255 kg                                                |