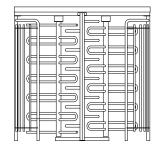

## **TRIUMPH**

Full Height Industrial Turnstile

The Triumph Turnstile is used to control high volumes at high risk areas. It is suitable for both exterior and interior use in severe conditions, with no routine maintenance required. Available in 3-arm (120°), 4-arm (90°) or 5-arm (72°).

## **SPECIFICATIONS**

| Power                   | 220 V AC (110 V AC on request)                                                 |
|-------------------------|--------------------------------------------------------------------------------|
| Frequency               | 50Hz / 60 Hz                                                                   |
| Power Consumption       | 50 W (single) / 100 W (double)                                                 |
| Solenoid Voltage        | 24 V DC (12 V DC on request)                                                   |
| Logic Voltage           | 24 V DC                                                                        |
| Dimensions              | Single: 1400 x 2125 mm (WxH) / 1430 x 2250 mm (WxH) (recommended opening size) |
|                         | Double: 2150 x 2125 mm (WxH) / 2180 x 2250 mm (WxH) (recommended opening size) |
| Rotor Diameter          | 1200 mm                                                                        |
| Rotor Arm Configuration | 3 / 4 / 5 arm                                                                  |
| Rotor Arms              | 32 mm diameter U-tube arms spaced 165 mm apart                                 |
| Weight                  | Single: 160 kg / Double: 255 kg                                                |