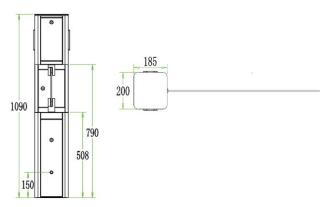

## **SPECIFICATIONS**

| Power requirements  | AC 110V/220V, 50/60Hz    |
|---------------------|--------------------------|
| Working Temperature | -28 °C ~ 60 °C           |
| Working Humidity    | 5% - 80%                 |
| Speed               | 10 / Minute              |
| Lane Width (mm)     | 800                      |
| Dimensions (mm)     | 985 x 200 x 1100 (LxWxH) |
| Net Weight (kg)     | 31                       |