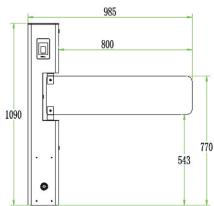

## **SPECIFICATIONS**

| Power requirements  | AC 110V/220V, 50/60Hz    |
|---------------------|--------------------------|
| Working Temperature | -28 °C ~ 60 °C           |
| Working Humidity    | 5% - 80%                 |
| Speed               | 10 / Minute              |
| Lane Width (mm)     | 800                      |
| Dimensions (mm)     | 985 x 200 x 1100 (LxWxH) |
| Net Weight (kg)     | 31                       |