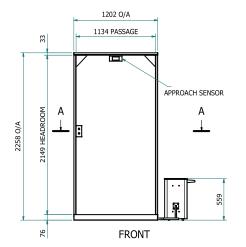

## HYGIE-STRIDE BOOTH

Protect your premises, staff and visitors from harmful viruses and bacteria. Excellent coverage and ease of passage.

## **FEATURES**

- Automatic spray booth
- Activation of booth by beam detector
- LED Stop/Go indicator lights
- Sprays a fine sanitizing mist with excellent coverage
- Adjustable floor feet for leveling with Anti-skid walkway
- 250L reservoir with accumulator (up to 4 000 people)
- 24 VDC pump, system operating at 8.6 bar, 12ml per second flow rate
- Nozzle Type & Quantity: High pressure low flow industrial fogging nozzle, 9 in total
- Per nozzle consumption: 4.8L/H = 1.33ml/s
- Spray duration per person: 5 seconds
- Dilute 100ml of disinfectant in 20 litres of clean water
- Trifectiv Plus Fog disinfectant Corona virus tested
- UPS power supply for load shedding operation (2 hours)