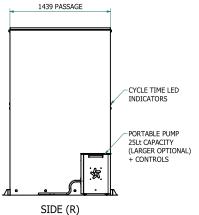

## **FEATURES**

- Automatic spray booth
- Activation of booth by beam detector
- LED Stop/Go indicator lights
- Sprays a fine sanitizing mist with excellent coverage
- Adjustable floor feet for leveling with Anti-skid walkway
- 250L reservoir with accumulator (up to 4 000 people)
- 24 VDC pump, system operating at 8.6 bar, 12ml per second flow rate
- Nozzle Type & Quantity: High pressure low flow industrial fogging nozzle, 9 in total
- Per nozzle consumption: 4.8L/H = 1.33ml/s
- Spray duration per person: 5 seconds
- Dilute 100ml of disinfectant in 20 litres of clean water
- Trifectiv Plus Fog disinfectant Corona virus tested
- UPS power supply for load shedding operation (2 hours)