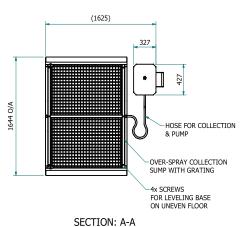

## **FEATURES**

- Automatic spray booth
- Activation of booth by beam detector
- LED Stop/Go indicator lights
- Sprays a fine sanitizing mist with excellent coverage
- Adjustable floor feet for leveling with Anti-skid walkway
- 250L reservoir with accumulator (up to 4 000 people)
- 24 VDC pump, system operating at 8.6 bar, 12ml per second flow rate
- Nozzle Type & Quantity: High pressure low flow industrial fogging nozzle, 9 in total
- Per nozzle consumption: 4.8L/H = 1.33ml/s
- Spray duration per person: 5 seconds
- Dilute 100ml of disinfectant in 20 litres of clean water
- Trifectiv Plus Fog disinfectant Corona virus tested
- UPS power supply for load shedding operation (2 hours)