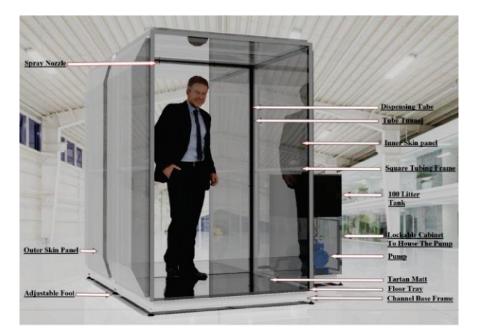

# WALKTHROUGH SANITATION BOOTH

Protect your premises, staff and visitors from harmful and contagious viruses, bacteria and fungi. Ideal for shopping malls, super markets, offices, schools, banks, hospitals and mines.

## **FEATURES**

- Standalone unit, portable and can be fitted with Castor wheels
- Can be used to disinfect parcels/deliveries, shopping carts/baskets
- On/off ramp and a wide opening for easy access with trolleys, wheelchairs and prams/strollers
- Fully automated fine mist spray, triggered by infrared beam
- Adjustable spray time & flow rate
- High-quality 220v pump with built-in protection
- Non-slip floor with built-in drip tray
- Tank capacity up to 260L (can be upgraded)
- High-quality 220v pump with stainless steel casing with low noise level
- Pump automatically circulates the chemicals to ensure that there are no sediments at the bottom of the tank
- The system automatically mixes the chemicals in the tank
- Manufactured from mild steel (Stainless steel available on request)
- Unit can be flat packed for economical transportation, easy access through confined spaces
- Low voltage, LED light will light up when sanitisation is in progress

## SPRAY BOOTH & TANK

- Pump and Tank on Stand tank is connected to the Sanitisation Walk Through Spray Booth by means of a high quality quick release mechanism. Depending on application, tank size can be changed for bigger volume. Standard unit is supplied with a 260L Tank.
- Pump
  - 220V AC, 50 kHz, 75W Standard. Options available: 110V AC / 12V battery back up / solar operating system is available on request.
  - Stainless steel casing, low noise level.
  - Operating Pressure is between 3.5 5 bar depending on application.
  - Flow rate is fully adjustable which is required on various environmental conditions, like variable temperature changes.
  - Suitable to produce Fog and fine atomised mist to ensure the most effective and efficient use of the disinfectant.
  - Fogging is the most effective way to apply the Disinfectant Solution without feeling drenched with the solution.
  - System has an inline filter to prevent particles from blocking the nozzles.
  - The pump produces a constant pressure through all the nozzles during the disinfection cycle from start to finish.
  - Pump automatically circulates the chemicals to ensure that there are no sediments at the bottom of the tank, especially when system is standing idle. This is a very important feature to have to keep the concentration level of the disinfectant solution consistent at all times. Without this feature the chemical concentration will be stronger at the bottom of the tank in comparison with the chemical at the top of the tank.
  - The system automatically mixes the chemicals in the tank, no need to mix manually.
- Nozzles
  - Suitable for Fogging and Misting.
  - All nozzles operate with the same pressure dispensing equal amount of disinfectant in the spray booth.
  - The nozzles have a shut down valve that stops the nozzles from dripping after dispensing disinfectant solution.
  - Nozzles can be removed with ease for cleaning, when required.
  - Flow rate adjustable from 3.5 5 bars.