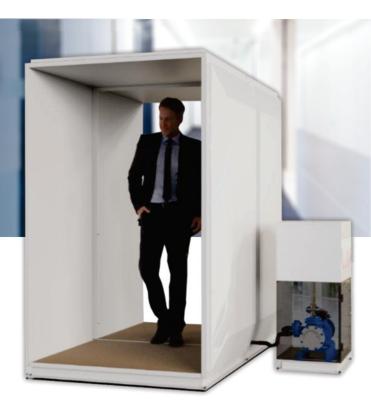

# WALKTHROUGH SANITATION BOOTH

Protect your premises, staff and visitors from harmful and contagious viruses, bacteria and fungi. Ideal for shopping malls, super markets, offices, schools, banks, hospitals and mines.

## **FEATURES**

- Standalone unit, portable and can be fitted with Castor wheels
- Can be used to disinfect parcels/deliveries, shopping carts/baskets
- On/off ramp and a wide opening for easy access with trolleys, wheelchairs and prams/strollers
- Fully automated fine mist spray, triggered by infrared beam
- Adjustable spray time & flow rate
- High-quality 220v pump with built-in protection
- Non-slip floor with built-in drip tray
- Tank capacity up to 260L (can be upgraded)
- High-quality 220v pump with stainless steel casing with low noise level
- Pump automatically circulates the chemicals to ensure that there are no sediments at the bottom of the tank
- The system automatically mixes the chemicals in the tank
- Manufactured from mild steel (Stainless steel available on request)
- Unit can be flat packed for economical transportation, easy access through confined spaces
- Low voltage, LED light will light up when sanitisation is in progress