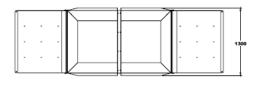

## BOOTH WALKWAY DIMENSIONS

#### Outside

Height – 2387mm Width – 1300mm Length – 2000mm excl Ramp Length – 4010mm with Ramp