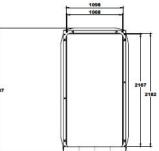

# Tunnel Opening

Height – 2167mm Width – 1100mm Length – 2100mm

# Tunnel Opening

Height – 2167mm Width – 1350mm Length – 2000mm