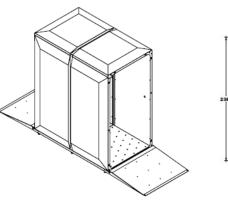

## BOOTH WALKWAY DIMENSIONS

### Human Application

Spray Booth opening
(W) 1.2m x (H) 2.2m x (L) 2.1m excluding ramps. With ramps = 4m

Goods/Trolleys Application

Spray Booth opening
(W) 1.4m x (H) 2.2m x (L) 2.1m excluding ramps. With ramps = 4m, Roller Conveyors = 4m

## Access Ramps

• (L) 950 mm x (W) 1.2m, ensuring a user friendly approach angle especially for wheel chairs, mobile scooters, trolleys, bicycles. The ramp is manufactured from durable non-slip tread plate.