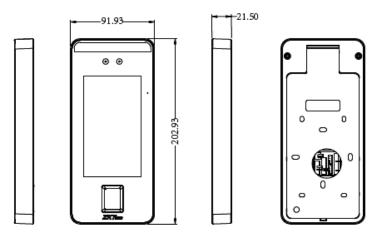

## **SPECIFICATIONS**

| Capacity                   | Faces: 6,000   Palm: 3,000   Fingerprint: 6,000   Card: 10,000   Transactions: 200,000 |
|----------------------------|----------------------------------------------------------------------------------------|
| Communication              | TCP/IP, Wiegand input / output, Rs485, Wi-Fi                                           |
| Hardware                   | 900MHz Dual Core CPU, Memory 512MB RAM / 8G Flash                                      |
| Operating Temperature      | -10°C ~ 45°C                                                                           |
| Working / Storage Humidity | 10% - 90%                                                                              |
| Dimensions                 | 91.93mm x 202.93mm x 21.5mm (W x H x D)                                                |
| Power Supply               | 12V 3A                                                                                 |