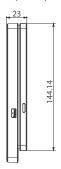

## DIMENSIONS (mm)

## **SPECIFICATIONS**

| Capacity                   | Faces: 800   Palm: 800   Card: 1,000   Transactions: 150,000                    |
|----------------------------|---------------------------------------------------------------------------------|
| Communication              | TCP/IP, USB Host, WiFi, Wiegand Input/Output, RS485                             |
| Hardware                   | 900MHz Dual Core CPU; 512MB RAM / 512MB Flash; 2MP Binocular Camera; Adjustable |
|                            | LED Supplement Lighting                                                         |
| Face Recognition Speed     | ≤1s                                                                             |
| Working Temperature        | 0°C ~ 45°C                                                                      |
| Working / Storage Humidity | 10% - 90%                                                                       |
| Dimensions                 | 72.94mm x 157.94mm x 23mm (W x H x D)                                           |
| Power Supply               | 12V 3A                                                                          |
| Weigh                      | Net: 260g   Gross: 850g                                                         |