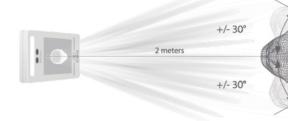

## **FFATURES**

- Visible Light Facial Recognition
- High-speed Detection
- Facial Detection up to 2m away
- Anti-spoofing algorithm
- Multiple Verification Methods: Face / Palm / Card / Password
- Supports 30-degree pose angle facial recognition
- 4" Touch screen