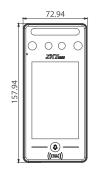

## DIMENSIONS (mm)

## **SPECIFICATIONS**

| Capacity                   | Faces: 800   Palm: 800   Card: 1,000   Transactions: 150,000                    |
|----------------------------|---------------------------------------------------------------------------------|
| Communication              | TCP/IP, USB Host, WiFi, Wiegand Input/Output, RS485                             |
| Hardware                   | 900MHz Dual Core CPU; 512MB RAM / 512MB Flash; 2MP Binocular Camera; Adjustable |
|                            | LED Supplement Lighting                                                         |
| Face Recognition Speed     | ≤1s                                                                             |
| Working Temperature        | 0°C ~ 45°C                                                                      |
| Working / Storage Humidity | 10% - 90%                                                                       |
| Dimensions                 | 72.94mm x 157.94mm x 23mm (W x H x D)                                           |
| Power Supply               | 12V 3A                                                                          |
| Weigh                      | Net: 260g   Gross: 850g                                                         |