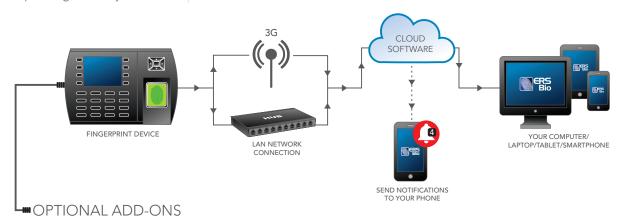

Multi-functional Fingerprint Device

The ERSBio EBZ500 Series of devices utilize fingerprint verification to positively identify individuals, communicating through 3G or LAN to our cloud-based software. They have been designed to integrate with multiple 3rd party hardware devices, such as slave readers, scales and barcode scanners, which return useful data back to the ERS software.