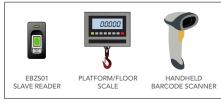

Multi-functional Fingerprint Device

The ERSBio EBZ500 Series of devices utilize fingerprint verification to positively identify individuals, communicating through 3G or LAN to our cloud-based software. They have been designed to integrate with multiple 3rd party hardware devices, such as slave readers, scales and barcode scanners, which return useful data back to the ERS software.

| CONNECTIO       | V        |
|-----------------|----------|
| EBZS01          | RS485    |
| Scales          | RS232TXD |
| Barcode Scanner | USB      |