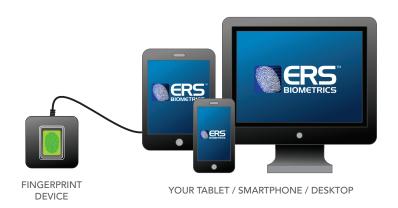

## **USB** Fingerprint Scanner

The EBZU03 fingerprint device connects to Android Smartphones (Mobile App) / Tablets / Desktops through the Micro USB port. It provides positive identification of employees both office-bound or off-site. The devices can scan multiple employees.