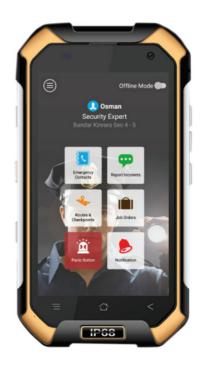

## **Job Orders**

Guards can receive ad-hoc requests during the tour.

#### **Report Incidents**

⚠ Guards can report incidents complete with photo and voice message instantly.

#### **Emergency Contact**

List security supervisors or person-in-charge for an emergency.

## **Panic Button**

Send notification to emergency contact persons when it is triggered.

## **Offline Mode**

Record patrolling data in offline mode. Data will sync once the connection is reestablished.

## **Notification Alert**

Receive notification alert if guards are late or too early for each checkpoint.

#### **Checkpoints Engagement**

Pre-set a question for each checkpoint for the guard to answer upon checking in.

Rugged device