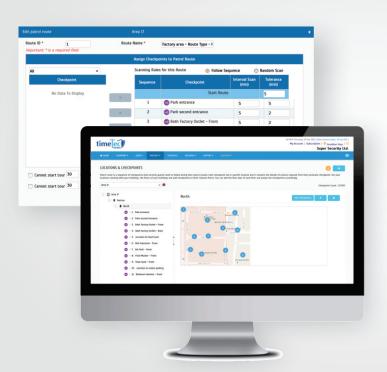

# SIMPLIFY PATROL MANAGEMENT

## **Routes & Checkpoints Setup**

Set a fixed patrol route for guards or request to patrol at random routes.

## **Tardiness Settings**

Set a range for guards or receive alerts if guard patrol out of scheduled time.

# **Real-time Monitoring Dashboard**

Get all details in real-time, track guards and patrol records anytime, anywhere.