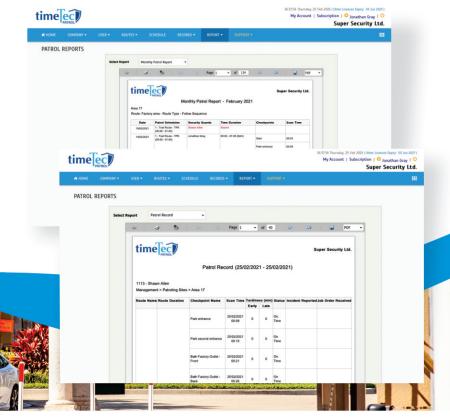

# ADVANCED REPORTING & PATROLLING DATA

# 10+ Patrol Reports

More than ten automated reports, showing the data you require.

# **Patrol Schedule Details**

Stores each clocking data even if the check-in is accidental.