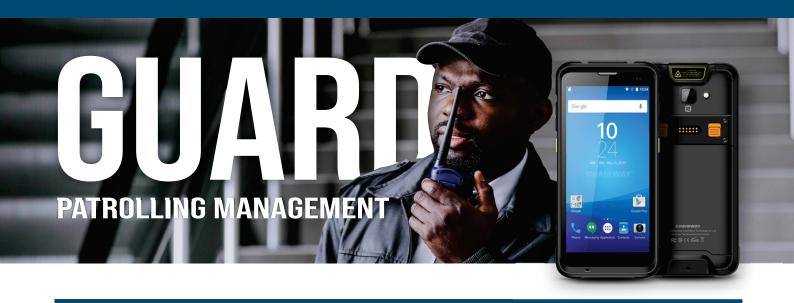

# **IMPROVE YOUR PREMISES SECURITY & ENGAGEMENT**



# **Routes, Checkpoints** & GPS Tracking

Guards on duty clock-in with NFC Technology and GPS Tracking on App.



## **Job Orders**

Guards can receive ad-hoc requests during the tour.



#### **Report Incidents**

⚠ Guards can report incidents complete with photo and voice message instantly.



#### **Emergency Contact**

List security supervisors or person-in-charge for an emergency.





## **Panic Button**

Send notification to emergency contact persons when it is triggered.



## **Offline Mode**

Record patrolling data in offline mode. Data will sync once the connection is reestablished.



## **Notification Alert**

Receive notification alert if guards are late or too early for each checkpoint.



#### **Checkpoints Engagement**