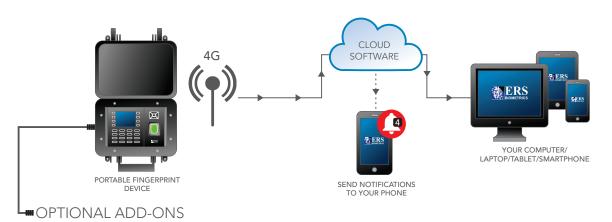

## **ERSBio** EBZM-SERIES

Multi-functional Mobile Fingerprint Device

Mounted in a durable carry case, the portable version of the EBZ500 Series Devices are equipped with a power level indicator, built-in battery and charger. It comes with an optional car charger / inverter as well as a mounting bracket for temporary installation. They utilize 4G to communicate with our cloud-based software with an optional LAN connection. They have been designed to integrate with multiple 3rd party hardware devices, such as scales and barcode scanners, which return useful data back to the ERS software.