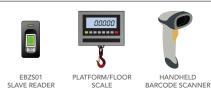

## **ERSBio** EBZ500 SERIES

Multi-functional Fingerprint Device

The ERSBio EBZ500 Series of devices utilize fingerprint verification to positively identify individuals, communicating through 4G or LAN to our cloud-based software. They have been designed to integrate with multiple 3rd party hardware devices, such as slave readers, scales and barcode scanners, which return useful data back to the ERS software.

| CONNECTIC       | N        |
|-----------------|----------|
| EBZS01          | RS485    |
| Scales          | RS232TXD |
| Barcode Scanner | USB      |