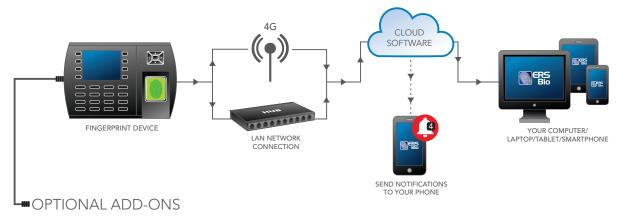

## **ERSBio** EBZ500 SERIES

Multi-functional Fingerprint Device

The ERSBio EBZ500 Series of devices utilize fingerprint verification to positively identify individuals, communicating through 4G or LAN to our cloud-based software. They have been designed to integrate with multiple 3rd party hardware devices, such as slave readers, scales and barcode scanners, which return useful data back to the ERS software.