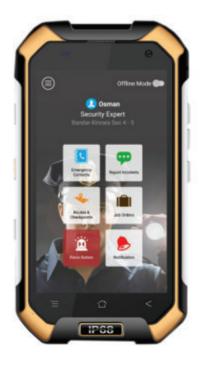

#### **Job Orders**

Guards can receive ad-hoc requests during the tour.

#### **Report Incidents**

⚠ Guards can report incidents complete with photo and voice message instantly.

# **Emergency Contact**

List security supervisors or person-in-charge for an emergency.

#### **Panic Button**

Send notification to emergency contact persons when it is triggered.

### **Offline Mode**

Record patrolling data in offline mode. Data will sync once the connection is reestablished.

#### **Notification Alert**

Receive notification alert if guards are late or too early for each checkpoint.

#### **Checkpoints Engagement**

Pre-set a question for each checkpoint for the guard to answer upon checking in.

Rugged device