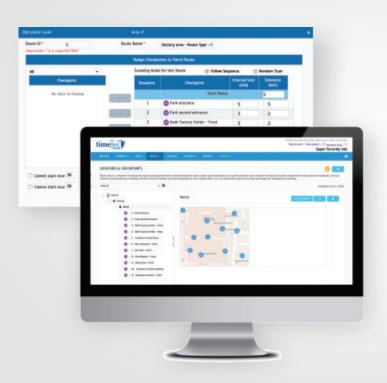

## **Routes & Checkpoints Setup**

Set a fixed patrol route for guards or request to patrol at random routes.

# **Real-time Monitoring Dashboard**

Get all details in real-time, track guards and patrol records anytime, anywhere.