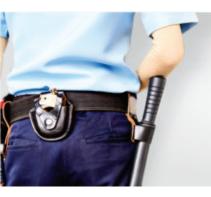

racking

Guards on duty clock-in with NFC Technology and GPS Tracking on App.



#### **Job Orders**

Guards can receive ad-hoc requests during the tour.



#### **Report Incidents**

⚠ Guards can report incidents complete with photo and voice message instantly.



# **Emergency Contact**

List security supervisors or person-in-charge for an emergency.





#### **Panic Button**

Send notification to emergency contact persons when it is triggered.



### **Offline Mode**

Record patrolling data in offline mode. Data will sync once the connection is reestablished.



#### **Notification Alert**

Receive notification alert if guards are late or too early for each checkpoint.



#### **Checkpoints Engagement**

Pre-set a question for each checkpoint for the guard to answer upon checking in.





Rugged device

## **PATROLLING IOT HARDWARE**







NFC Tags (Checkpoint)

# SIMPLIFY PATROL MANAGEMENT





## **Routes & Checkpoints Setup**

Set a fixed patrol route for guards or request to patrol at random routes.



### **Tardiness Settings**

Set a range for guards or receive alerts if guard patrol out of scheduled time.



#### **Incident Management**

Manage each incident and assign a different PIC for different matters.



#### **Geo Fencing**

Alert supervisor when the guards are outside of the area.



# **Real-time Monitoring Dashboard**

Get all details in real-time, track guards and patrol records anytime, anywhere.



# **Manage Security Guards & Employees**

Manage guards accessibility and hierarchy.

# ADVANCED REPORTING & PATROLLING DATA



### 10+ Patrol Reports

M