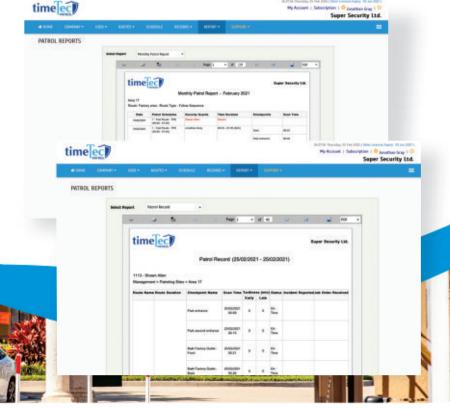

### 10+ Patrol Reports

More than ten automated reports, showing the data you require.

## **Patrol Schedule Details**

Stores each clocking data even if the check-in is accidental.

#### **Data Audit List**

No alteration of the patrol records allowed, and edited records by the admins stand out.